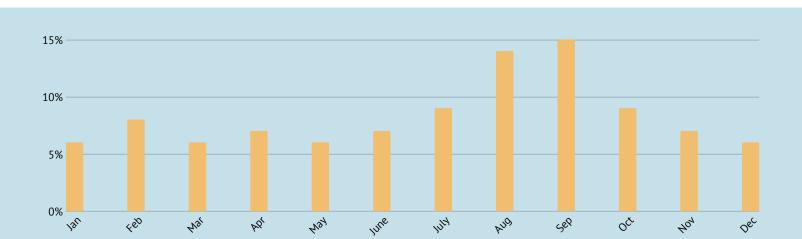

# % OF EDUCATORS ADDED MONTH OVER MONTH BY MCH

### MONITOR TECHNOLOGY

Our technology innovations have set a new bar for data compilation, verifying **millions** of institutions and contacts every month. MCH's volume and quality of updates is unmatched in the education industry. You get the information when it is super fresh, at the start of the school year, and updates throughout.